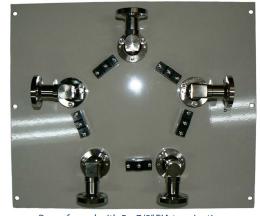

|
| Working temperature    | -45°C to +80°C                                                                                      |
| Storage Temperature    | -40°C to +85°C                                                                                      |
| Approximate dimensions | Height: 406mm, Width: 482mm                                                                         |
| Rack spacing           | 19" x 5U                                                                                            |
| Included tools         | 1 x flat head screw driver                                                                          |
| Warranty               | 2 Years                                                                                             |



Rear of panel with 5 x 7/8" EIA terminations









#### SP-2768 Series Switch Panels

FM Radio 5-port 7/8" EIA flanged or 1-5/8" EIA Switch panels **FM Radio 87.5-108MHz** 













### SP-2768 Series Switch Panels

FM Radio 5-port 7/8" EIA or 1-5/8" EIA terminated switch panels **FM Radio 87.5-108MHz** 



The SP-2768 series of 5-port switch frame patch panels:

- High quality components and construction for a long, reliable service life.
- Suitable for low to medium broadcast applications
- Alternate terminations available, specify when ordering



Front face of panel with indication stickers and screw

#### SF-2768-4

| Construction           | Aluminium mount/face plate, coppper rigid line, chrome plated terminations and Omron micro switches |
|------------------------|-------