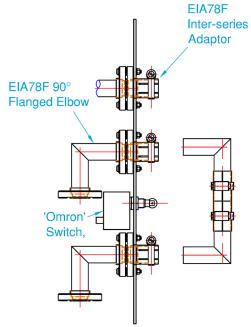

#### SF-2768-3

| Construction           | Aluminium mount/face plate, coppper rigid line, chrome plated terminations and Omron micro switches |
|------------------------|-----------------------------------------------------------------------------------------------------|
| Frequency range        | FM radio 87.5-108MHz                                                                                |
| VSWR                   | <1.2:1 across specified frequency                                                                   |
| Maximum power          | 10 Kilowatts                                                                                        |
| Main Tx connector      | 7/8" EIA flanged                                                                                    |
| Standby Tx connector   | 7/8" EIA flanged                                                                                    |
| Dummy load connector   | 7/8" EIA unflanged                                                                                  |
| Working temperature    | -45°C to +80°C                                                                                      |
| Storage Temperature    | -40°C to +85°C                                                                                      |
| Approximate dimensions | Height: 406mm, Width: 482mm                                                                         |
| Rack spacing           | 19" x 5U                                                                                            |
| Included tools         | 1 x flat head screw driver                                                                          |
| Warranty               | 2 Years                                                                                             |

#### SF-2768-4

| Construction           | Aluminium mount/face plate, coppper rigid line, chrome plated terminations and Omron micro switches |
|------------------------|-----------------------------------------------------------------------------------------------------|
| Frequency range        | FM radio 87.5-108MHz                                                                                |
| VSWR                   | <1.2:1 across specified frequency                                                                   |
| Maximum power          | 15 Kilowatts                                                                                        |
| Main Tx connector      | 1-5/8" EIA flanged                                                                                  |
| Standby Tx connector   | 1-5/8" EIA flanged                                                                                  |
| Dummy load connector   | 1-5/8" EIA unflanged                                                                                |
| Working temperature    | -45°C to +80°C                                                                                      |
| Storage Temperature    | -40°C to +85°C                                                                                      |
| Approximate dimensions | Height: 552.45mm (21.8"), Width: 482.6mm (19")                                                      |
| Rack spacing           | 19"x 17U                                                                                            |
| Included tools         | 1 x flat head screw driver                                                                          |
| Warranty               | 2 Years                                                                                             |