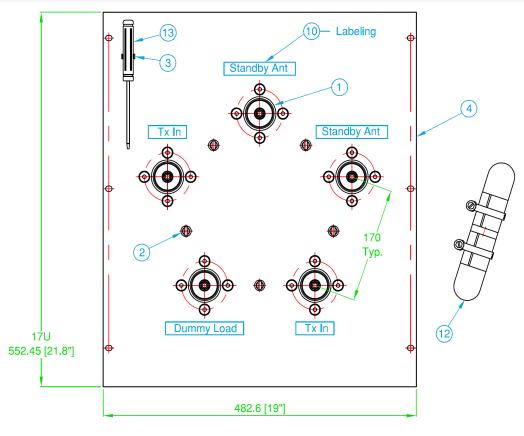

Front face of panel with indication stickers and screw

#### SF-2768-4

| Construction           | Aluminium mount/face plate, coppper rigid line, chrome plated terminations and Omron micro switches |
|------------------------|-----------------------------------------------------------------------------------------------------|
| Frequency range        | FM radio 87.5-108MHz                                                                                |
| VSWR                   | <1.2:1 across specified frequency                                                                   |
| Maximum power          | 15 Kilowatts                                                                                        |
| Main Tx connector      | 1-5/8" EIA flanged                                                                                  |
| Standby Tx connector   | 1-5/8" EIA flanged                                                                                  |
| Dummy load connector   | 1-5/8" EIA unflanged                                                                                |
| Working temperature    | -45°C to +80°C                                                                                      |
| Storage Temperature    | -40°C to +85°C                                                                                      |
| Approximate dimensions | Height: 552.45mm (21.8"), Width: 482.6mm (19")                                                      |
| Rack spacing           | 19"x 17U                                                                                            |
| Included tools         | 1 x flat head screw driver                                                                          |
| Warranty               | 2 Years                                                                                             |