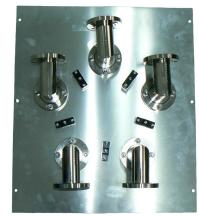

|
| Working temperature    | -45°C to +80°C                                                                                      |
| Storage Temperature    | -40°C to +85°C                                                                                      |
| Approximate dimensions | Height: 552.45mm (21.8"), Width: 482.6mm (19")                                                      |
| Rack spacing           | 19"x 17U                                                                                            |
| Included tools         | 1 x flat head screw driver                                                                          |
| Warranty               | 2 Years                                                                                             |



Rear of panel with 5 x 1-5/8" EIA flanged terminations



1-5/8" EIA flange connectors on rear of panel. Can be rotated to suit feeder line routing.









### **SP-2768 Series Switch Panels**

FM Radio 5-port 7/8" EIA or 1-5/8" EIA terminated switch panels FM Radio 87.5-108MHz