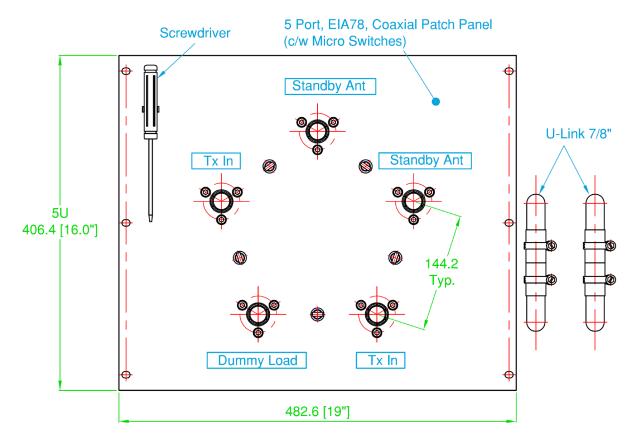

Front face of panel with indication stickers and screw driver

#### SF-2768-3

| Construction           | Aluminium mount/face plate, coppper rigid line, chrome plated terminations and Omron micro switches |
|------------------------|-----------------------------------------------------------------------------------------------------|
| Frequency range        | FM radio 87.5-108MHz                                                                                |
| VSWR                   | <1.2:1 across specified frequency                                                                   |
| Maximum power          | 10 Kilowatts                                                                                        |
| Main Tx connector      | 7/8" EIA flanged                                                                                    |
| Standby Tx connector   | 7/8" EIA flanged                                                                                    |
| Dummy load connector   | 7/8" EIA unflanged                                                                                  |
| Working temperature    | -45°C to +80°C                                                                                      |
| Storage Temperature    | -40°C to +85°C                                                                                      |
| Approximate dimensions | Height: 406mm, Width: 482mm                                                                         |
| Rack spacing           | 19" x 5U                                                                                            |
| Included tools         | 1 x flat head screw driver                                                                          |
| Warranty               | 2 Years                                                                                             |