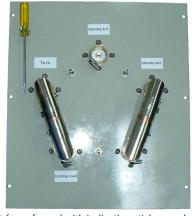

Front face of panel with indication stickers and screw driver

Front face of panel with indication stickers and screw