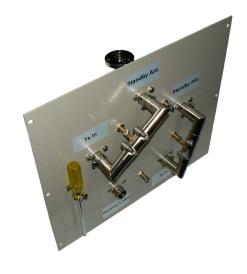

| -45°C to +80°C                                                                                      |
| Storage Temperature    | -40°C to +85°C                                                                                      |
| Approximate dimensions | Height: 406mm, Width: 482mm                                                                         |
| Rack spacing           | 19" x 5U                                                                                            |
| Included tools         | 1 x flat head screw driver                                                                          |
| Warranty               | 2 Years                                                                                             |



Rear of panel with 5 x 7/8" EIA terminations









#### SP-2768 Series Switch Panels

FM Radio 5-port 7/8" EIA flanged or 1-5/8" EIA Switch panels **FM Radio 87.5-108MHz** 













### SP-2768 Series Switch Panels

FM Radio 5-port 7/8" EIA or 1-5/8" EIA terminated switch panels **FM Radio 87.5-108MHz** 



The SP-2768 series of 5-port switch frame patch panels:

- High quality components and construction for a long, reliable service life.
- Suitable for low to medium broadcast applications
- Alternate terminations available, specify when ordering



Front face of panel with indication stickers and screw

#### SF-2768-4

| Construction           | Aluminium mount/face plate, coppper rigid line, chrome plated terminations and Omron micro switches |
|------------------------|-------------------------------------------------------