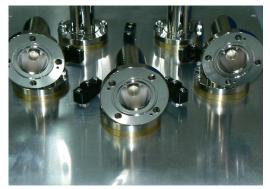

Rear of panel with 5 x 1-5/8" EIA flanged terminations

1-5/8" EIA flange connectors on rear of panel. Can be rotated to suit feeder line routing.