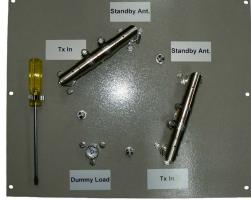

### SP-2768 Series Switch Panels

FM Radio 5-port 7/8" EIA flanged or 1-5/8" EIA Switch panels **FM Radio 87.5-108MHz** 



The SP-2768 series of 5-port switch frame patch panels:

- High quality components and construction for a long, reliable service life.
- Suitable for low to medium broadcast applications
- Alternate terminations available, specify when ordering



Front face of panel with indication stickers and screw driver

#### SF-2768-3

| Construction           | Aluminium mount/face plate, coppper rigid line, chrome plated terminations and Omron micro switches |
|------------------------|-----------------------------------------------------------------------------------------------------|
| Frequency range        | FM radio 87.5-108MHz                                                                                |
| VSWR                   | <1.2:1 across specified frequency                                                                   |
| Maximum power          | 10 Kilowatts                                                                                        |
| Main Tx connector      | 7/8" EIA flanged