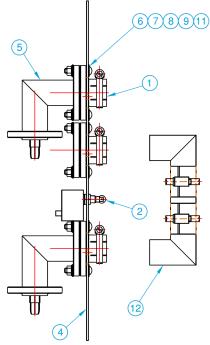

Rear of panel with 5 x 1-5/8" EIA flanged terminations

1-5/8" EIA flange connectors on rear of panel. Can be rotated to suit feeder line routing.